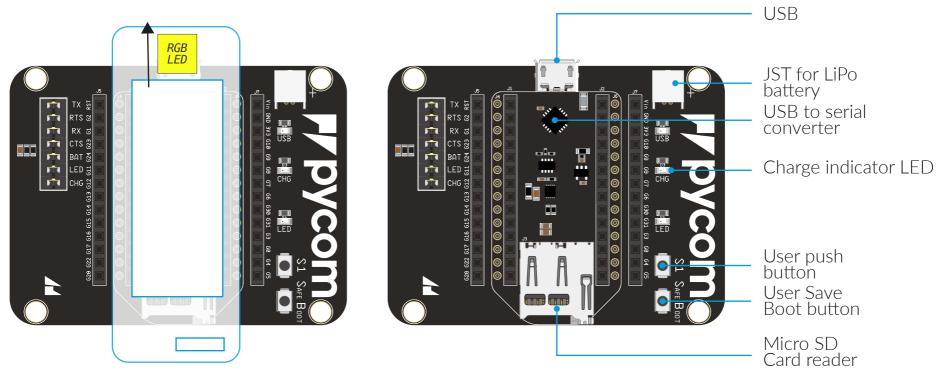

## **Correct Board Mounting**

RGB LED must be at the top of the board, above the USB connector