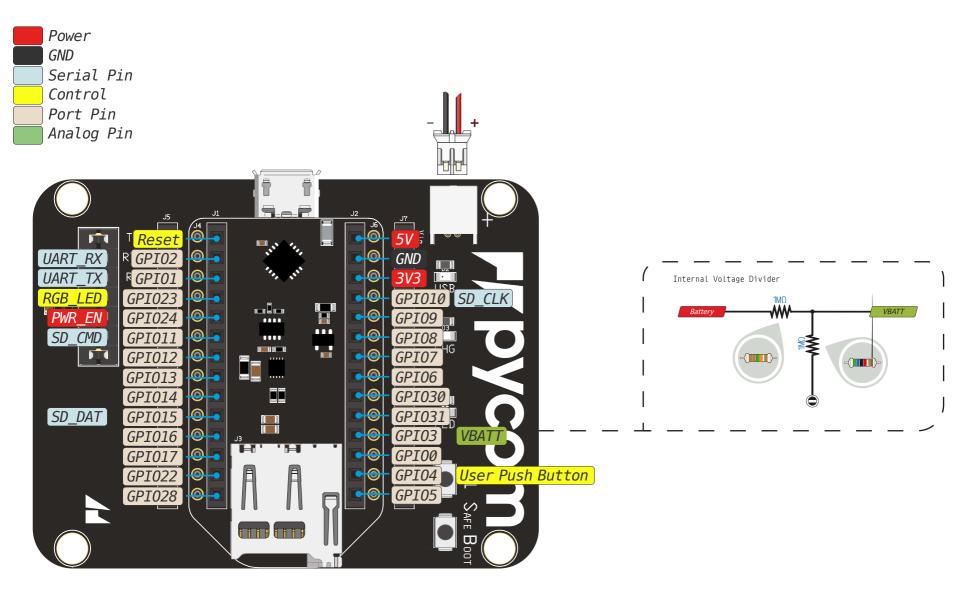

## Proyecom So INVENT Pexpansion board

## – Pinout diagram -



## **Correct Board Mounting**

RGB LED must be at the top of the board, above the USB connector



## Distributed by Pycom Ltd.

Copyright © 2017 by Pycom Ltd. All rights reserved. No part of this document may be reproduced, distributed, or transmitted in any form or by any means, including photocopying, recording, or other electronic or mechanical methods, without the prior

written permission of Pycom Ltd, except in the case of brief quotations embodied in critical reviews and certain other noncommercial uses permitted by copyright law.