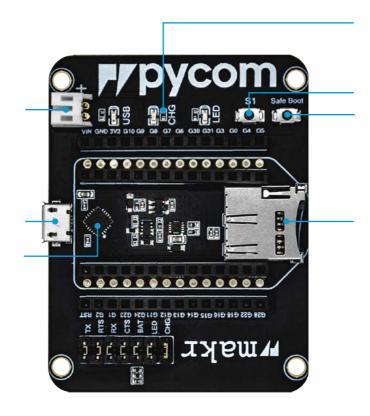

## **Correct Board Mounting**

RGB LED must be at the top of the board, above the USB connector